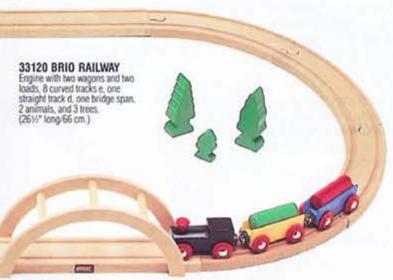

33349 CROSSING TRACKS

Crossing tracks, 1 pair buffer stops, 2 warning crosses.

There is a wide variety of accessories (tracks and crossings, bridges, tunnels, cranes and equipment, vehicles, playscapes) to expand layouts and extend the play value of the basic sets.