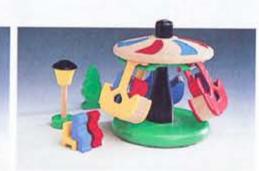

33568 FOOTBRIDGE & FAMILY With four figures. (7½"/19 cm.)

33221 MERRY-GO-ROUND SET Merry-go-round, 6 seated figures, tree, bench, lamp post.