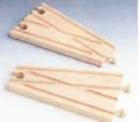

33341 STRAIGHT TRACK 4 pieces d.

33343 ASSORTED TRACK SET 7 straight and 4 curved: 2 pcs. a, 1 pc. b, 1 pc. b1, 1 pc. c, 1 pc. c1, 1 pc. d and 4 pcs. e.

33345 SWITCHING & **CROSSING TRACK** 1 piece k, diamond points