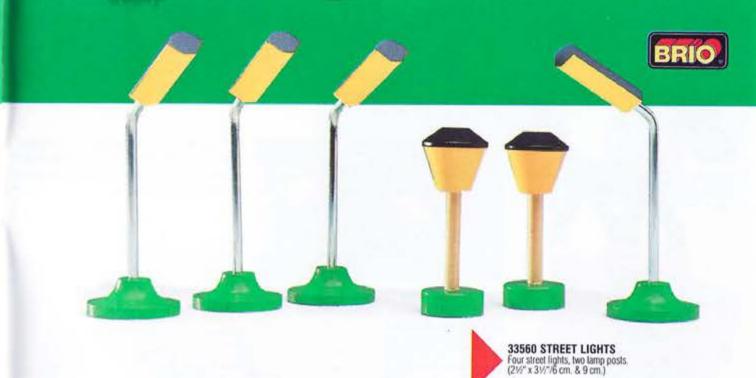

33332 ASCENDING TRACK 2 pieces n

33337 SHORT CURVED TRACK 4 pieces e1

33342 CURVED TRACK 4 pieces e.

33350 SHORT CURVED SWITCHES 2 pieces 0, 2 pieces p

33359 LEVEL-CROSSING BARRIERS 1 pair (4½"/11 cm.)

33355 SUPPORTS 6 pieces.