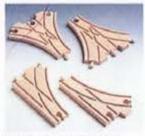

TRACKS

1 piece I, 1 piece g, points

33360 TURNTABLE (6" square/14 cm.)

33347 DOUBLE CURVED SWITCHING TRACKS

1 piece i, 1 piece j, double curved points

33346 CURVED SWITCH-

ING TRACKS 1 piece I, 1 piece m, curved points

33332 ASCENDING TRACK 2 pieces n

33337 SHORT CURVED TRACK 4 pieces e1

33342 CURVED TRACK 4 pieces e.

33350 SHORT CURVED SWITCHES 2 pieces 0, 2 pieces p

33359 LEVEL-CROSSING BARRIERS 1 pair (4½"/11 cm.)

33355 SUPPORTS 6 pieces.