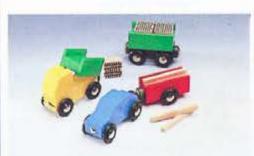

### RAILWAY VEHICLES FROM 3 YEARS

33320 MINICARS 4 vehicles.

33522 CONCRETE TRANSPORTER 1 concrete truck and trailer, approach ramp

33524 TRUCK & TRAILER With two containers.

33527 VEHICLE TRANSPORTER With passenger car.

33518 CAR TRANSPORTER Engine with flat bed and passenger car, 1 straight track d, and 1 approach ramp.

33520 TRUCKS & CARS 1 car, 1 dump truck, 2 trailers, misc, products

33385 BARGE 1 barge, 1 figure, misc. products