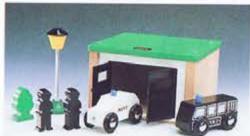

33575 ANIMAL FARM SET I house, 2 trees, 1 silo, 8 figures, water pump, 8 fences, and B posts.

33576 POLICE STATION 1 garage, 2 cars, 2 men, 1 lamp, 1 tree.

33365 ENGINE SHED With engine and switching track.