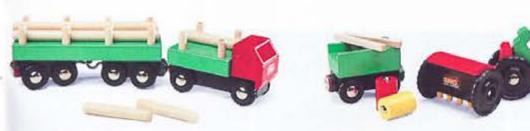

### RAILWAY VEHICLES FROM 3 YEARS

33320 MINICARS 4 vehicles.

33522 CONCRETE TRANSPORTER 1 concrete truck and trailer, approach ramp

33524 TRUCK & TRAILER With two containers.

33527 VEHICLE TRANSPORTER With passenger car.

33518 CAR TRANSPORTER Engine with flat bed and passenger car, 1 straight track d, and 1 approach ramp.

33520 TRUCKS & CARS 1 car, 1 dump truck, 2 trailers, misc, products

33385 BARGE 1 barge, 1 figure, misc. products

**33376 FERRY** 

33526 LUMBER TRUCK With Timber load.

33529 TRACTOR & EQUIPMENT 1 tractor, 1 plow, 1 ligure, 1 trailer, misc. products