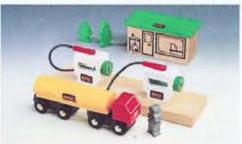

### RAILWAY PLAYSCAPES FROM 3 YEARS

33533 GAS STATION 1 house, 2 pumps on platform, 1 gas truck, 2 trees, 1 man.

33532 CAR WASH 1 car wash, 1 car, 4 ligures

33579 FIRE STATION 1 garage, 1 tower, 3 men, 1 tree, 1 car, 1 truck with tank