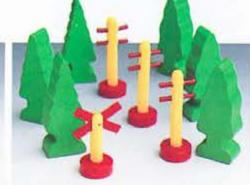

33368 PLATFORM With bench and six figures.

33371 SIGNAL HOUSE & SIGNALS House with semaphore and light signal.

33369 TREES & ACCESSORIES 6 trees, 3 telephone poles, and railway crossing sign.