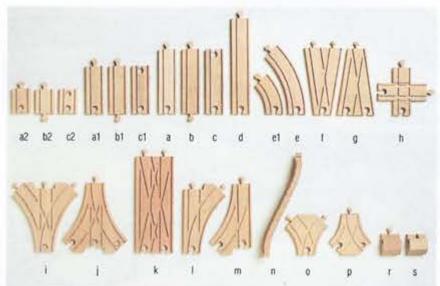

### RAILWAY TRACKS & CROSSINGS FROM 3 YEARS

33333 MINI STRAIGHT TRACK 2 pieces a2, 1 piece b2, 1 piece c2

33338 SHORT STRAIGHT TRACK 2 pcs. a1, 1 pc. b1, 1 pc. c1.

**33339 MEDIUM** STRAIGHT TRACK 2 pcs. a, 1 pc. b, 1 pc. c.

33341 STRAIGHT TRACK 4 pieces d.

33343 ASSORTED TRACK SET 7 straight and 4 curved: 2 pcs. a, 1 pc. b, 1 pc. b1, 1 pc. c, 1 pc. c1, 1 pc. d and 4 pcs. e.

33345 SWITCHING & **CROSSING TRACK** 1 piece k, diamond points

TRACKS

1 piece I, 1 piece g, points

33360 TURNTABLE (6" square/14 cm.)

33347 DOUBLE CURVED SWITCHING TRACKS

1 piece i, 1 piece j, double curved points

33346 CURVED SWITCH-

ING TRACKS 1 piece I, 1 piece m, curved points

33332 ASCENDING TRACK 2 pieces n

33337 SHORT CURVED TRACK 4 pieces e1

33342 CURVED TRACK 4 pieces e.

33350 SHORT CURVED SWITCHES 2 pieces 0, 2 pieces p

33359 LEVEL-CROSSING BARRIERS 1 pair (4½"/11 cm.)

33355 SUPPORTS 6 pieces.

#### TRACK ASSORTMENT

| a2, b2, c2 | 21/2"/6 cm.  |
|------------|--------------|
| a1, b1, c1 | 4"/10 cm     |
| a, b, c    | 6"/15 cm.    |
| d          | 81//"/22 cm. |
| e1         | 3½"/9 cm.    |
| e          | 6½"/17 cm.   |
| fo-        | 6"/15 cm     |
| h          | 4"/10 cm.    |
| 1.1        | 6"/15 cm.    |
| k .        | 9"/22 cm.    |
| Lm         | 6"/15 cm     |
| W          | 9"/22 cm.    |
| 0.0        | 31/7/9 cm.   |
| 0, p       |              |
| 1,5        | 11/2"/4 cm.  |