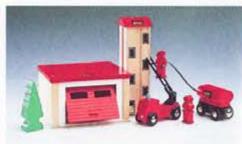

### RAILWAY PLAYSCAPES FROM 3 YEARS

33533 GAS STATION 1 house, 2 pumps on platform, 1 gas truck, 2 trees, 1 man.

33532 CAR WASH 1 car wash, 1 car, 4 ligures

33579 FIRE STATION 1 garage, 1 tower, 3 men, 1 tree, 1 car, 1 truck with tank