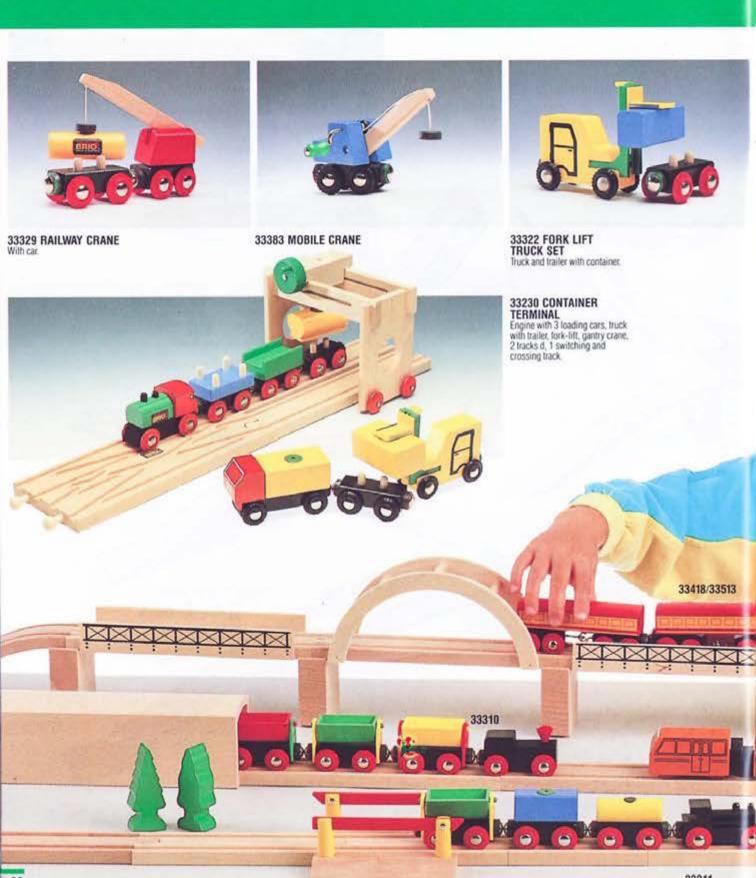

es.

#### TRACK ASSORTMENT

| a2, b2, c2 | 21/2"/6 cm.  |
|------------|--------------|
| a1, b1, c1 | 4"/10 cm     |
| a, b, c    | 6"/15 cm.    |
| d          | 81//"/22 cm. |
| e1         | 3½"/9 cm.    |
| e          | 6½"/17 cm.   |
| fo-        | 6"/15 cm     |
| h          | 4"/10 cm.    |
| 1.1        | 6"/15 cm.    |
| k .        | 9"/22 cm.    |
| Lm         | 6"/15 cm     |
| W          | 9"/22 cm.    |
| 0.0        | 31/7/9 cm.   |
| 0, p       |              |
| 1,5        | 11/2"/4 cm.  |



## 33353 SUSPENSION BRIDGE Bridge head, 2 bridge sections. 2 ascending tracks, and 4 supports. (43" long/108 cm.) 33352 BIG DIPPER 4 ascending tracks, 4 supports (36"/90 cm.) 33354 DOUBLE BRIDGE With 2 ascending tracks (26"/ 66 cm.)



### RAILWAY TRAINS, CRANES & EQUIPMENT FROM 3 YEARS







### RAILWAY VEHICLES FROM 3 YEARS



33320 MINICARS 4 vehicles.



33522 CONCRETE TRANSPORTER 1 concrete truck and trailer, approach ramp



33524 TRUCK & TRAILER With two containers.



33527 VEHICLE TRANSPORTER With passenger car.



33518 CAR TRANSPORTER Engine with flat bed and passenger car, 1 straight track d, and 1 approach ramp.



33520 TRUCKS & CARS 1 car, 1 dump truck, 2 trailers, misc, products



33385 BARGE 1 barge, 1 figure, misc. products



**33376 FERRY** 





33526 LUMBER TRUCK With Timber load.

33529 TRACTOR & EQUIPMENT 1 tractor, 1 plow, 1 ligure, 1 trailer, misc. products



### RAILWAY PLAYSCAPES FROM 3 YEARS



33533 GAS STATION 1 house, 2 pumps on platform, 1 gas truck, 2 trees, 1 man.



33532 CAR WASH 1 car wash, 1 car, 4 ligures



33579 FIRE STATION 1 g