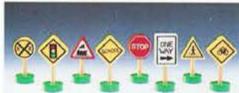

33368 PLATFORM With bench and six figures.

33371 SIGNAL HOUSE & SIGNALS House with semaphore and light signal.

33369 TREES & ACCESSORIES 6 trees, 3 telephone poles, and railway crossing sign.