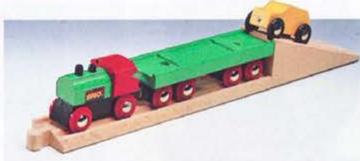

### RAILWAY VEHICLES FROM 3 YEARS

33320 MINICARS 4 vehicles.

33522 CONCRETE TRANSPORTER 1 concrete truck and trailer, approach ramp

33524 TRUCK & TRAILER With two containers.

33527 VEHICLE TRANSPORTER With passenger car.