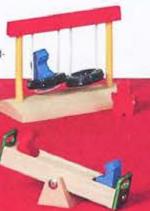

33531 SERVICE STATION 1 service station, 1 car, 1 man

33220 AMUSEMENT PARK Ferris wheel, three car train, food cart, two cabanas, two lamp posts, 12 seated figures, 4 standing figures.

33260 SCHOOL Building, bus, sign, lamp post, stide, swings, see-saw, spin-around, 6 seated figures, 4 stand-ing figures.