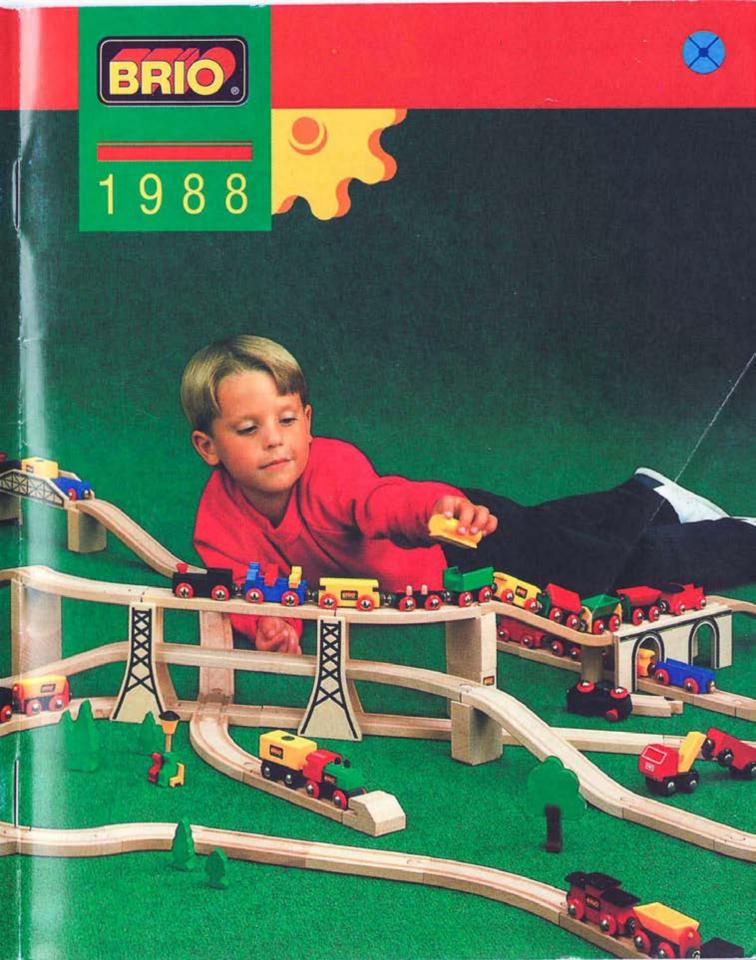

#### RAILWAY FROM 3 YEARS

The Wooden Railway is a favorite of children— and parents! Its quality, play value, and sim-

The Railway calls for the total involvement of children. It touches their physical, cognitive, social, and emotional selves and they experience themselves and their wholeness.

Physically children use their fine motor skills to connect the track, couple the railway cars, set up the layout, and manipulate the many parts and accessories. Their eye-hand coordination and balancing skills are refined. Their sensory response to seeing and touching helps them develop an aesthetic appreciation of materials and design.

Cognitively children deal with spatial relationships and design. They plan and concentrate as they figure out how things go together. They learn that their actions have consequences. They develop cognitive strategies for processing information and for problem solving.

Socially, children of all ages play, interact, share, and cooperate around the railway. Imitation, role-playing and fantasy become an integral part of railway play. They create their own town or world and let their imaginations soar.

Emotionally, children experience themselves and realize their capabilities. They experiment and discover, fail and succeed, practice and master. They develop feelings of competence and confidence as they play.