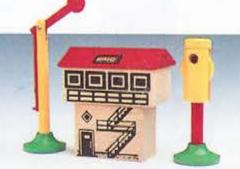

33368 PLATFORM With bench and six figures.

33371 SIGNAL HOUSE & SIGNALS House with semaphore and light signal.

33369 TREES & ACCESSORIES 6 trees, 3 telephone poles, and railway crossing sign.