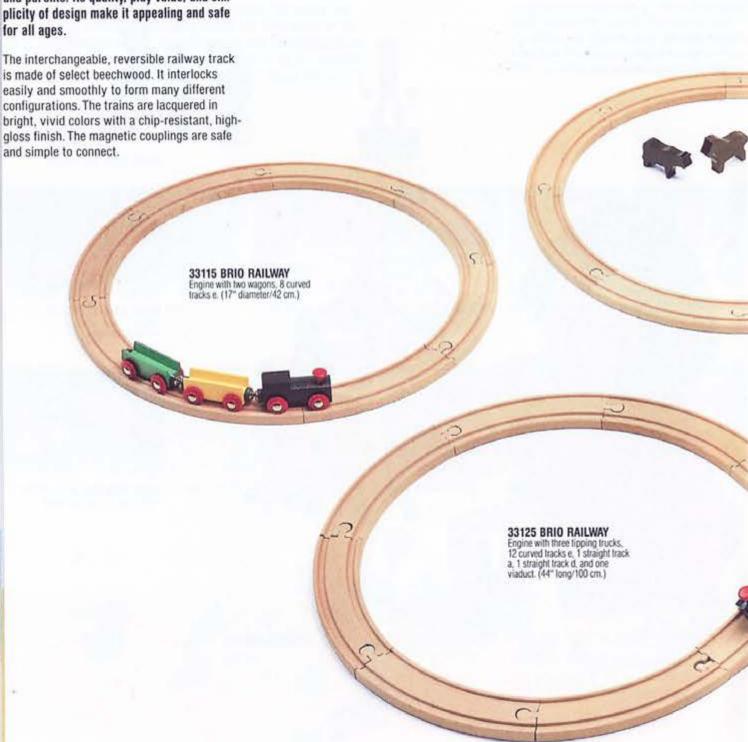

33349 CROSSING TRACKS

Crossing tracks, 1 pair buffer stops, 2 warning crosses.

There is a wide variety of accessories (tracks and crossings, bridges, tunnels, cranes and equipment, vehicles, playscapes) to expand layouts and extend the play value of the basic sets.