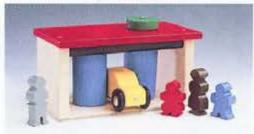

### RAILWAY PLAYSCAPES FROM 3 YEARS

33533 GAS STATION 1 house, 2 pumps on platform, 1 gas truck, 2 trees, 1 man.

33532 CAR WASH 1 car wash, 1 car, 4 ligures

33579 FIRE STATION 1 garage, 1 tower, 3 men, 1 tree, 1 car, 1 truck with tank