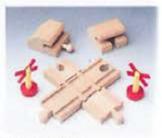

TRACKS

1 piece I, 1 piece g, points

33360 TURNTABLE (6" square/14 cm.)

33347 DOUBLE CURVED SWITCHING TRACKS

1 piece i, 1 piece j, double curved points

33346 CURVED SWITCH-

ING TRACKS 1 piece I, 1 piece m, curved points

33349 CROSSING TRACKS

Crossing tracks, 1 pair buffer stops, 2 warning crosses.

There is a wide variety of accessories (tracks and crossings, bridges, tunnels, cranes and equipment, vehicles, playscapes) to expand layouts and extend the play value of the basic sets.