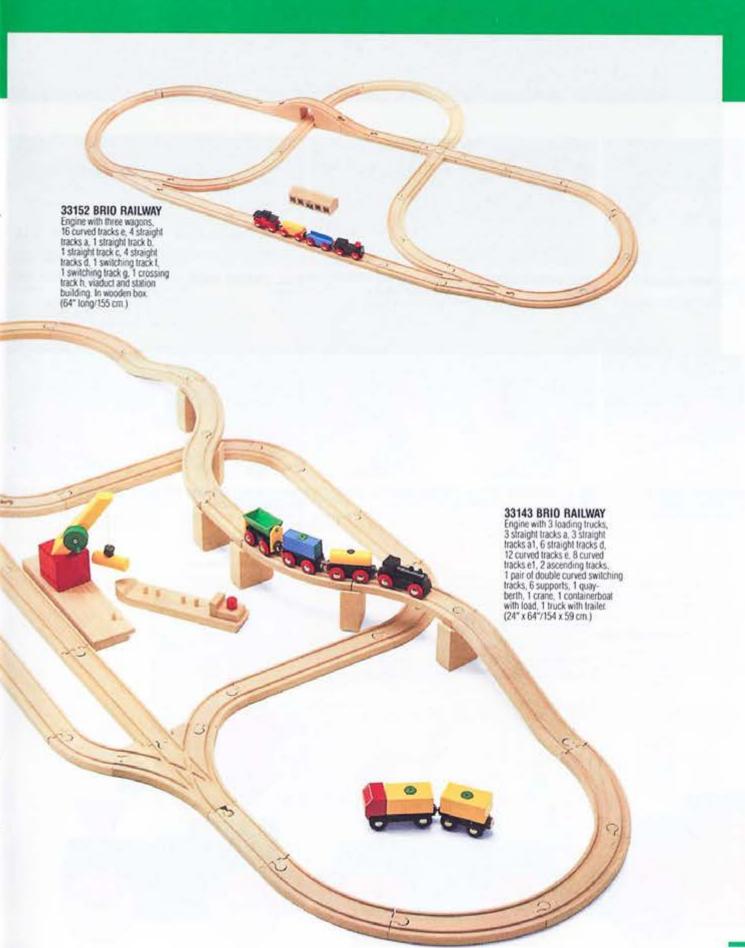

### 33133 BRIO RAILWAY Passenger train with 3 different trucks, 2 straight tracks a, 3 straight tracks a1, 2 straight tracks d, 8 curved tracks e, 4 curved tracks e1, 2 ascending tracks, 1 pair of curved switch-

ing tracks, 2 supports, 1 platform with 6 figures. (24" x 36"/92 x 59 cm.)