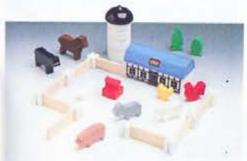

33575 ANIMAL FARM SET I house, 2 trees, 1 silo, 8 figures, water pump, 8 fences, and B posts.

33576 POLICE STATION 1 garage, 2 cars, 2 men, 1 lamp, 1 tree.

33365 ENGINE SHED With engine and switching track.