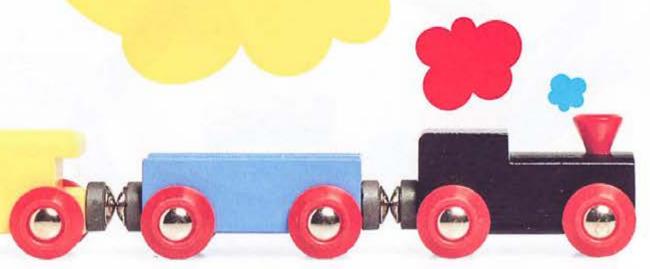

#### RAILWAY FROM 3 YEARS

The Wooden Railway is a favorite of children— and parents! Its quality, play value, and sim-

The Railway calls for the total involvement of children. It touches their physical, cognitive, social, and emotional selves and they experience themselves and their wholeness.

### 33133 BRIO RAILWAY Passenger train with 3 different trucks, 2 straight tracks a, 3 straight tracks a1, 2 straight tracks d, 8 curved tracks e, 4 curved tracks e1, 2 ascending tracks, 1 pair of curved switch-