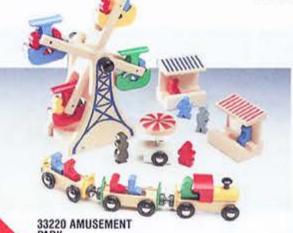

33531 SERVICE STATION 1 service station, 1 car, 1 man

33220 AMUSEMENT PARK Ferris wheel, three car train, food cart, two cabanas, two lamp posts, 12 seated figures, 4 standing figures.

33260 SCHOOL Building, bus, sign, lamp post, stide, swings, see-saw, spin-around, 6 seated figures, 4 stand-ing figures.