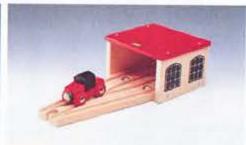

33575 ANIMAL FARM SET I house, 2 trees, 1 silo, 8 figures, water pump, 8 fences, and B posts.

33576 POLICE STATION 1 garage, 2 cars, 2 men, 1 lamp, 1 tree.

33365 ENGINE SHED With engine and switching track.