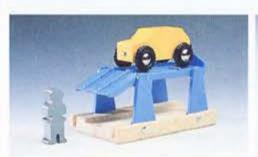

## 33353 SUSPENSION BRIDGE Bridge head, 2 bridge sections. 2 ascending tracks, and 4 supports. (43" long/108 cm.) 33352 BIG DIPPER 4 ascending tracks, 4 supports (36"/90 cm.) 33354 DOUBLE BRIDGE With 2 ascending tracks (26"/ 66 cm.)