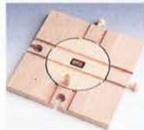

TRACKS

1 piece I, 1 piece g, points

33360 TURNTABLE (6" square/14 cm.)

33347 DOUBLE CURVED SWITCHING TRACKS

1 piece i, 1 piece j, double curved points

33346 CURVED SWITCH-

ING TRACKS 1 piece I, 1 piece m, curved points