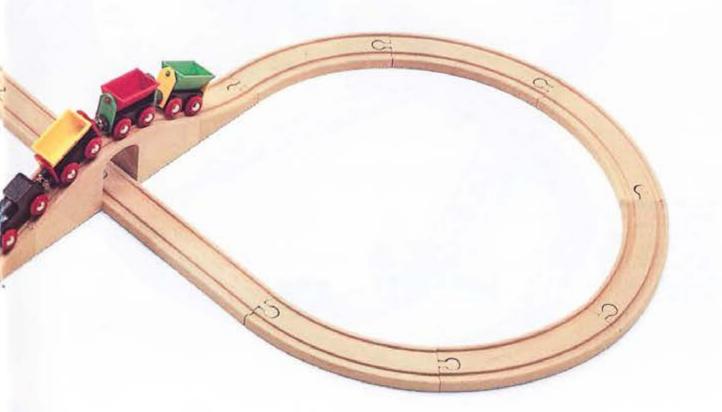

### 33133 BRIO RAILWAY Passenger train with 3 different trucks, 2 straight tracks a, 3 straight tracks a1, 2 straight tracks d, 8 curved tracks e, 4 curved tracks e1, 2 ascending tracks, 1 pair of curved switch-

ing tracks, 2 supports, 1 platform with 6 figures. (24" x 36"/92 x 59 cm.)