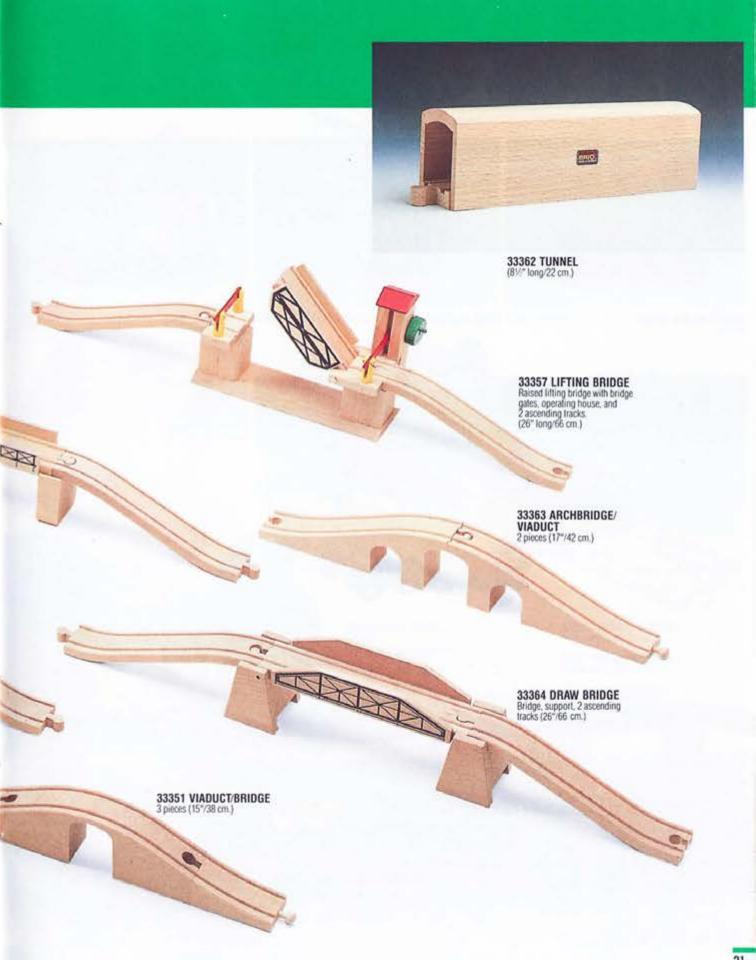

## 33353 SUSPENSION BRIDGE Bridge head, 2 bridge sections. 2 ascending tracks, and 4 supports. (43" long/108 cm.) 33352 BIG DIPPER 4 ascending tracks, 4 supports (36"/90 cm.) 33354 DOUBLE BRIDGE With 2 ascending tracks (26"/ 66 cm.)