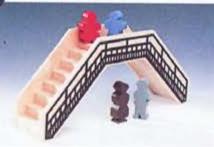

33568 FOOTBRIDGE & FAMILY With four figures. (7½"/19 cm.)

33221 MERRY-GO-ROUND SET Merry-go-round, 6 seated figures, tree, bench, lamp post.