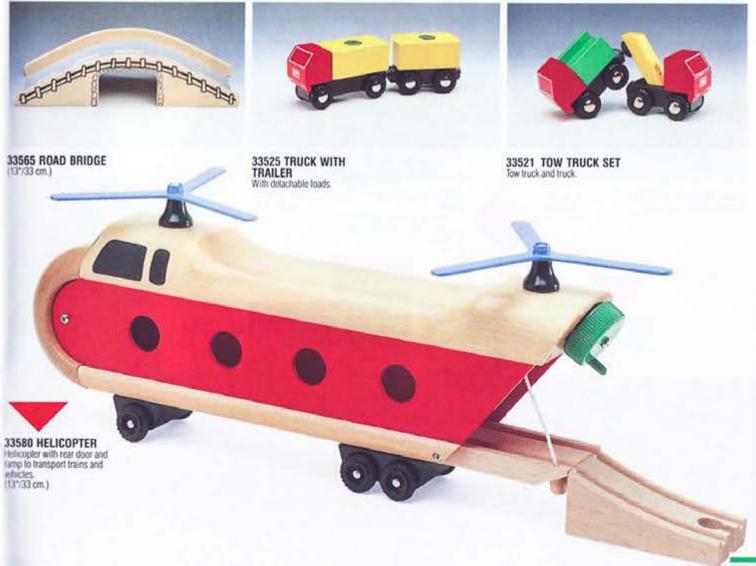

### RAILWAY VEHICLES FROM 3 YEARS

33320 MINICARS 4 vehicles.

33522 CONCRETE TRANSPORTER 1 concrete truck and trailer, approach ramp

33524 TRUCK & TRAILER With two containers.

33527 VEHICLE TRANSPORTER With passenger car.

33518 CAR TRANSPORTER Engine with flat bed and passenger car, 1 straight track d, and 1 approach ramp.

33520 TRUCKS & CARS 1 car, 1 dump truck, 2 trailers, misc, products

33385 BARGE 1 barge, 1 figure, misc. products