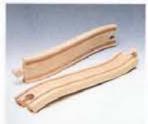

### RAILWAY TRACKS & CROSSINGS FROM 3 YEARS

33333 MINI STRAIGHT TRACK 2 pieces a2, 1 piece b2, 1 piece c2

33338 SHORT STRAIGHT TRACK 2 pcs. a1, 1 pc. b1, 1 pc. c1.

**33339 MEDIUM** STRAIGHT TRACK 2 pcs. a, 1 pc. b, 1 pc. c.

33341 STRAIGHT TRACK 4 pieces d.

33343 ASSORTED TRACK SET 7 straight and 4 curved: 2 pcs. a, 1 pc. b, 1 pc. b1, 1 pc. c, 1 pc. c1, 1 pc. d and 4 pcs. e.

33345 SWITCHING & **CROSSING TRACK** 1 piece k, diamond points