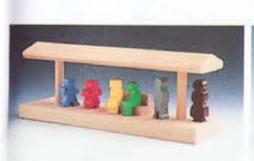

33368 PLATFORM With bench and six figures.

33371 SIGNAL HOUSE & SIGNALS House with semaphore and light signal.

33369 TREES & ACCESSORIES 6 trees, 3 telephone poles, and railway crossing sign.